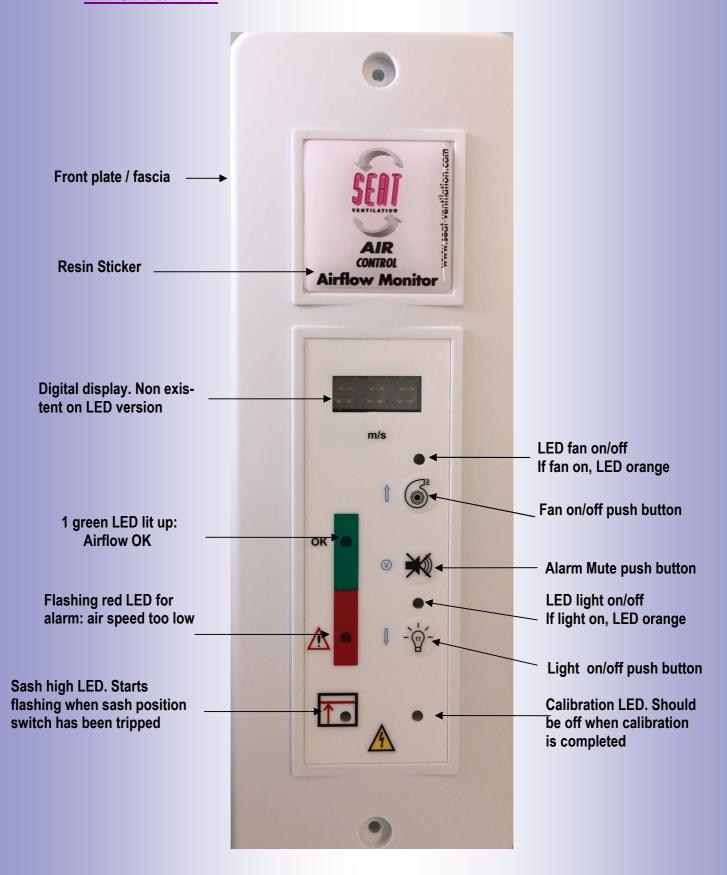

(power supply included)                                                         | 12Vdc (power supply included)                                                                            |
| Orientation               | Vertical / Horizontal                                                                 | Vertical                                                                                                 |
| <b>Monitor Dimensions</b> | Front fascia: 210L x 75W x 10D mm<br>Surface box: 210L x 75W x 25D mm                 | Front fascia: 210L x 75W x 10D mm<br>Surface box: 210L x 75W x 25D mm                                    |

## **Dimensions**

Electronic board <u>Fascia</u> Surface box mounting 65 25 75 6 170 210 20 75 Ø 2.8 Sensor 65 28 Cable L = 3.5m40

Ø 22

## **Overall view**