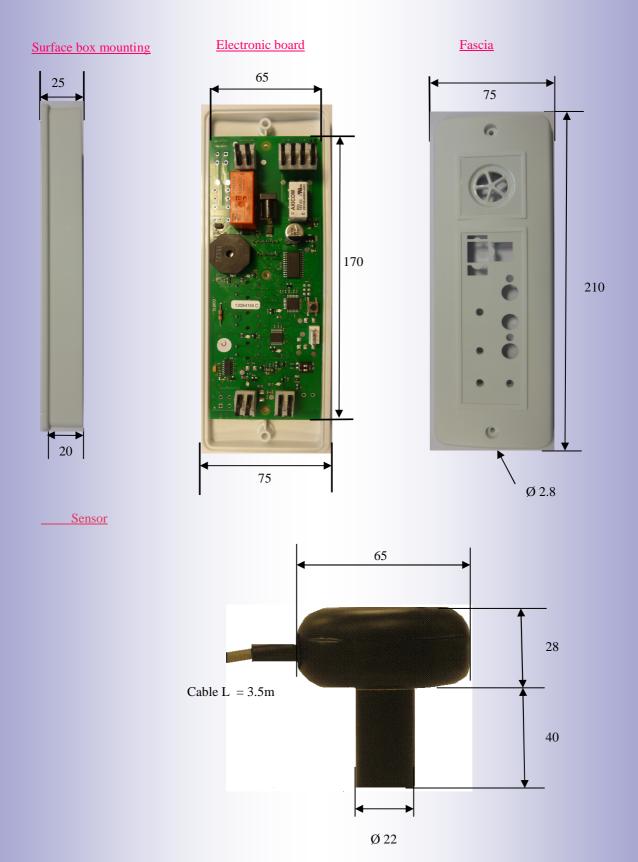

|
| Power              | 12Vdc (power supply included)                                                         | 12Vdc (power supply included)                                                                                                        |
| Orientation        | Vertical / Horizontal                                                                 | Vertical                                                                                                                             |
| Monitor Dimensions | Front fascia: 210L x 75W x 10D mm<br>Surface box: 210L x 75W x 25D mm                 | Front fascia: 210L x 75W x 10D mm<br>Surface box: 210L x 75W x 25D mm                                                                |



## Dimensions