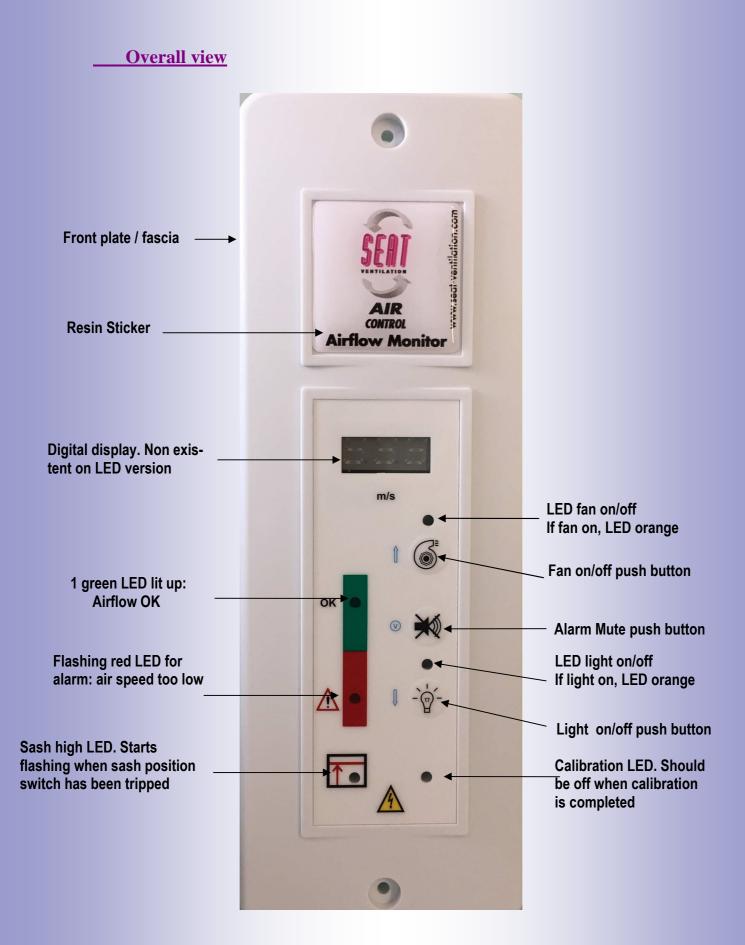

## **Specifications**

|                    | AirControl A LED                                                                      | AirControl A Digital                                                                                                                 |
|--------------------|---------------------------------------------------------------------------------------|--------------------------------------------------------------------------------------------------------------------------------------|
| Part Number        | 819700                                                                                | 819701                                                                                                                               |
| Display-Visual     | 1 Green LED for right air speed<br>1 Red LED flashing for alarm<br>No digital display | <ul><li>1 Green LED for right air speed</li><li>1 Red LED flashing for alarm</li><li>3 digit display with velocity reading</li></ul> |
| Units              | N/A                                                                                   | meter per second (m/s)                                                                                                               |
| Display Range      | N/A                                                                                   | 0.3 à 0.7 m/s                                                                                                                        |
| Alarm Setpoint     | Standard : below 0.39m/s                                                              | Standard: below 0.39m/s                                                                                                              |
| Alarm Delay        | Selectable: 15s or 30s                                                                | Selectable: 15s or 30s                                                                                                               |
| Alarm Indication   | 1 red LED flashing and audible Buzzer                                                 | 1 red LED flashing and audible Buzzer                                                                                                |
| Alarm Mute         | ¥ø                                                                                    | <b>₩</b> 0                                                                                                                           |
| Light On/Off       | -``@`-                                                                                | -ˈᡩ-                                                                                                                                 |
| Fan On/Off         |                                                                                       |                                                                                                                                      |
| Alarm Relay        | Yes (optional)                                                                        | Yes (optional)                                                                                                                       |
| Battery Back up    | Yes (optional)                                                                        | Yes (optional)                                                                                                                       |
| Sash High Input    | Audible and orange flashing LED<br>indicate sash position switch has been<br>tripped  | Audible and orange flashing LED<br>indicate sash position switch has been<br>tripped                                                 |
| Mounting           | Flush or surface box (option)                                                         | Flush or surface box (option)                                                                                                        |
| Calibration        | Factory pre-calibrated 0.5m/s .<br>Recalibration possible                             | Factory pre-calibrated 0.5m/s .<br>Recalibration possible                                                                            |
| Power              | 12Vdc (power supply included)                                                         | 12Vdc (power supply included)                                                                                                        |
| Orientation        | Vertical / Horizontal                                                                 | Vertical                                                                                                                             |
| Monitor Dimensions | Front fascia: 210L x 75W x 10D mm<br>Surface box: 210L x 75W x 25D mm                 | Front fascia: 210L x 75W x 10D mm<br>Surface box: 210L x 75W x 25D mm                                                                |