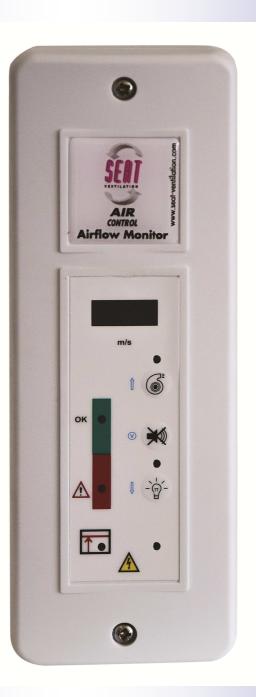

## **Specifications**

|                    | AirControl A LED                                                                      | AirControl A Digital                                                                                                                 |
|--------------------|---------------------------------------------------------------------------------------|--------------------------------------------------------------------------------------------------------------------------------------|
| Part Number        | 819700                                                                                | 819701                                                                                                                               |
| Display-Visual     | 1 Green LED for right air speed<br>1 Red LED flashing for alarm<br>No digital display | <ul><li>1 Green LED for right air speed</li><li>1 Red LED flashing for alarm</li><li>3 digit display with velocity reading</li></ul> |
| Units              | N/A                                                                                   | meter per second (m/s)                                                                                                               |
| Display Range      | N/A                                                                                   | 0.3 à 0.7 m/s                                                                                                                        |
| Alarm Setpoint     | Standard : below 0.39m/s                                                              | Standard: below 0.39m/s                                                                                                              |
| Alarm Delay        | Selectable: 15s or 30s                                                                | Selectable: 15s or 30s                                                                                                               |
| Alarm Indication   | 1 red LED flashing and audible Buzzer                                                 | 1 red LED flashing and audible Buzzer                                                                                                |
| Alarm Mute         | ¥ø                                                                                    | <b>₩</b> 0                                                                                                                           |
| Light On/Off       | -``@`-                                                                                | -ˈᡩ-                                                                                                                                 |
| Fan On/Off         |                                                                                       |                                                                                                                                      |
| Alarm Relay        | Yes (optional)                                                                        | Yes (optional)                                                                                                                       |
| Battery Back up    | Yes (optional)                                                                        | Yes (optional)                                                                                                                       |
| Sash High Input    | Audible and orange flashing LED<br>indicate sash position switch has been<br>tripped  | Audible and orange flashing LED<br>indicate sash position switch has been<br>tripped                                                 |
| Mounting           | Flush or surface box (option)                                                         | Flush or surface box (option)                                                                                                        |
| Calibration        | Factory pre-calibrated 0.5m/s .<br>Recalibration possible                             | Factory pre-calibrated 0.5m/s .<br>Recalibration possible                                                                            |
| Power              | 12Vdc (power supply included)                                                         | 12Vdc (power supply included)                                                                                                        |
| Orientation        | Vertical / Horizontal                                                                 | Vertical                                                                                                                             |
| Monitor Dimensions | Front fascia: 210L x 75W x 10D mm<br>Surface box: 210L x 75W x 25D mm                 | Front fascia: 210L x 75W x 10D mm<br>Surface box: 210L x 75W x 25D mm                                                                |